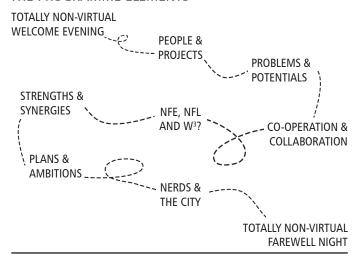

#### THE PROGRAMME ELEMENTS

ALLINN FIRST APPEARED IN 1154 ON A MAP. 400.200 INHABITANTS ON 160 SQKM. 55 % ARE ESTONIANS. CAPITAL + SEAPORT + LARGEST CITY OF ESTONIA. EUROPEAN CAPITAL OF CULTURE 2011 — THE EVERLASTING FAIRYTALE. EXTREMELY COOL: W3.TALLINN2011.EE/ENG.